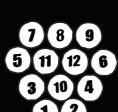

# numbered skittles in a tight cluster exactly as shown on the right. Mark the throwing line by placing your

the

3 strikes and you're out three times in a row and it's all over. You're out of the game!

50!

### scoring

A Multiple Score occurs when two or more skittles are knocked down. The player scores 1 point for each skittle knocked down, e.g., if any eight skittles are down, the score is 8 points, or if all twelve skittles are down, the score is 12 points.

A Single Score occurs when only one skittle has been knocked down. The player then scores the number marked on that skittle, e.g., only the 4 skittle down, scores 4 points, or only the 12 skittle down scores 12 points.

N.B. When scoring, skittles must lie fully flat to be considered knocked down. A skittle resting or leaning on another skittle is not counted as knocked down. If a skittle is initially knocked down but comes to rest standing up, it is not down.